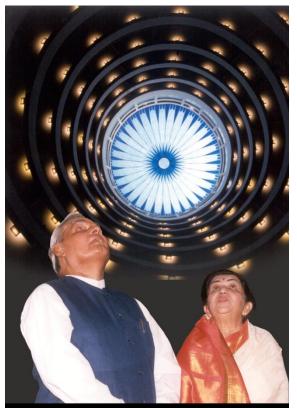

THE BIGGEST SELF SUPPORTING MODULAR FRP DOME SKYLIGHT IN INDIA DIAMETRE 14 meters CENTRE HEIRHT : 7 meters CREATED BY Mr. MILIND UPASANI PROPRIETOR : INDUSTRIAL & COMMERCIAL ENTERPRISES FOR DEENANATH MANGESHKAR MEMORIAL HOSPITAL PUNE.