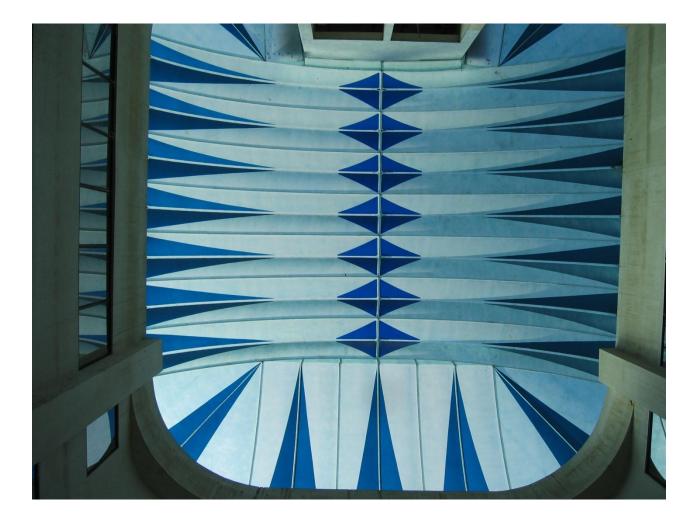

## THE BIGGEST & THE MOST BEAUTIFUL SKYLIGHT VAULTS: SIZE: 12 meters x 40 meters At Site KPCT TOWERS, FATIMANAGAR, PUNE

INDUSTRIAL & COMMERCIAL ENT. PUNE

SELF STANDING SELF SUPPORTING FRP MODULAR STRUCTURE