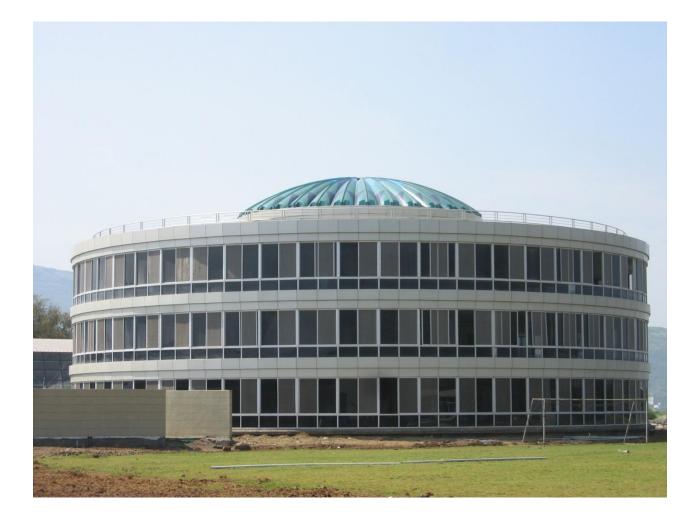

THE BIGGEST SELF SUPPORTING MODULAR FRP DOME SKYLIGHT IN INDIA DIAMETRE 14 meters CENTRE HEIRHT : 7 meters CREATED BY Mr. MILIND UPASANI PROPRIETOR : INDUSTRIAL & COMMERCIAL ENTERPRISES FOR DEENANATH MANGESHKAR MEMORIAL HOSPITAL PUNE.