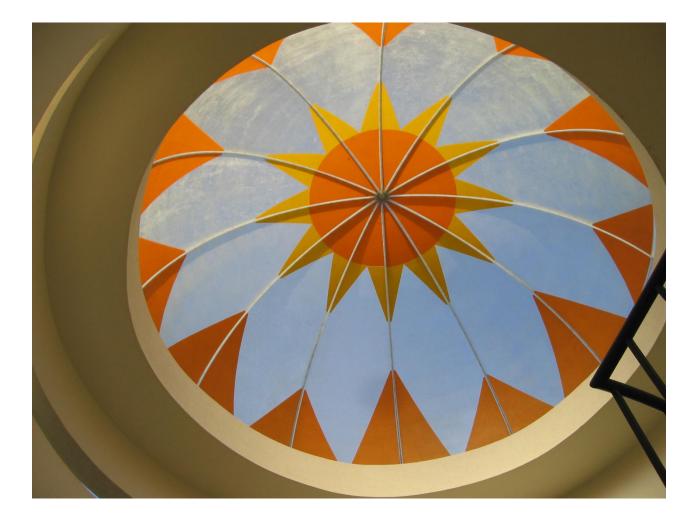

THE BIGGEST SELF SUPPORTING MODULAR FRP DOME SKYLIGHT IN INDIA DIAMETRE 14 meters CENTRE HEIRHT : 7 meters CREATED BY Mr. MILIND UPASANI PROPRIETOR : INDUSTRIAL & COMMERCIAL ENTERPRISES FOR DEENANATH MANGESHKAR MEMORIAL HOSPITAL PUNE.