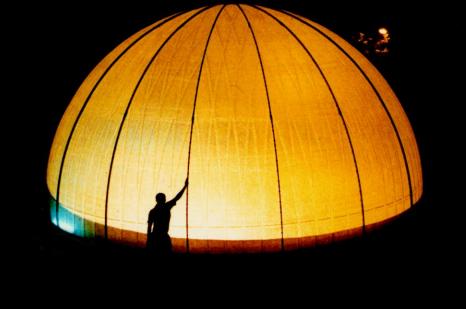

## **CREATED IN 1990**

SELF SUPPORTING MODULAR FRP DOME SKYLIGHT DIAMETRE 10 meters CENTRE HEIRHT : 5 meters CREATED BY Mr. MILIND UPASANI PROPRIETOR : INDUSTRIAL & COMMERCIAL ENTERPRISES FOR COLLECTOR PUNE AT SITE ALPABACHAT BHAVAN PUNE