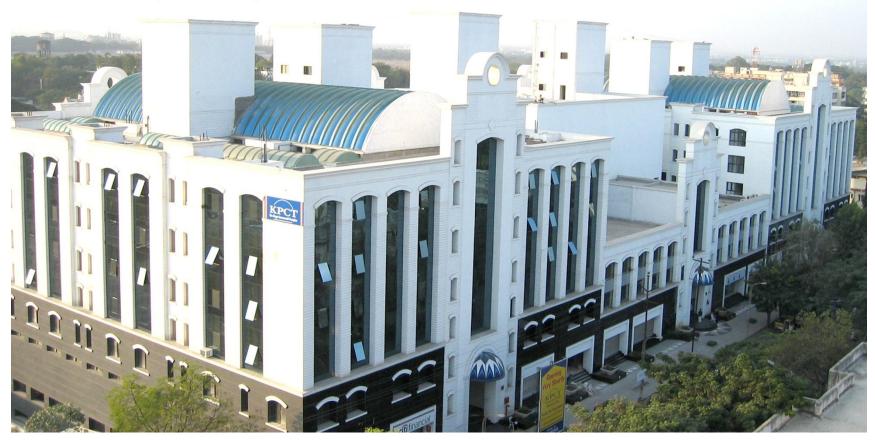

## THE BIGGEST & THE MOST BEAUTIFUL SKYLIGHT VAULTS: SIZE: 12 meters x 40 meters At Site KPCT TOWERS, FATIMANAGAR, PUNE

INDUSTRIAL & COMMERCIAL ENT. PUNE

SELF STANDING SELF SUPPORTING FRP MODULAR STRUCTURE