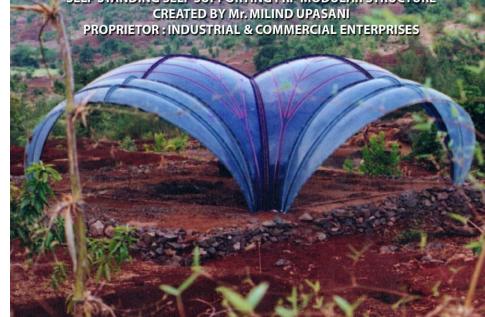

## **CREATED IN 1990**

SELF SUPPORTING MODULAR FRP DOME SKYLIGHT DIAMETRE 10 meters CENTRE HEIRHT : 5 meters CREATED BY Mr. MILIND UPASANI PROPRIETOR : INDUSTRIAL & COMMERCIAL ENTERPRISES FOR COLLECTOR PUNE AT SITE ALPABACHAT BHAVAN PUNE