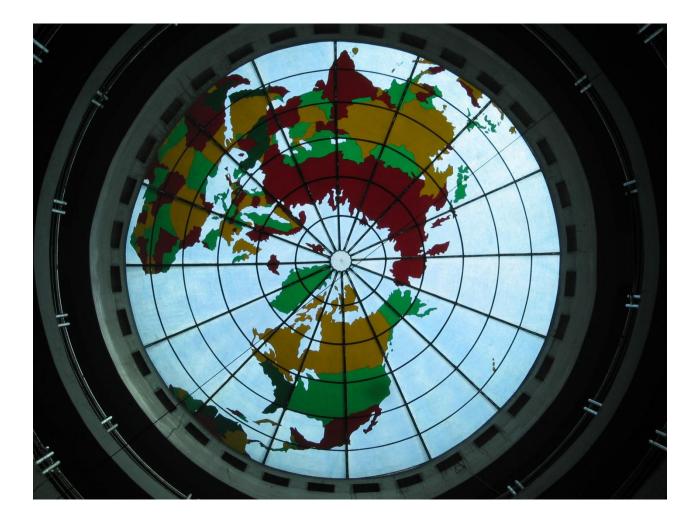

THE BIGGEST SELF SUPPORTING MODULAR FRP DOME SKYLIGHT IN INDIA DIAMETRE 14 meters CENTRE HEIRHT : 7 meters CREATED BY Mr. MILIND UPASANI PROPRIETOR : INDUSTRIAL & COMMERCIAL ENTERPRISES FOR DEENANATH MANGESHKAR MEMORIAL HOSPITAL PUNE.